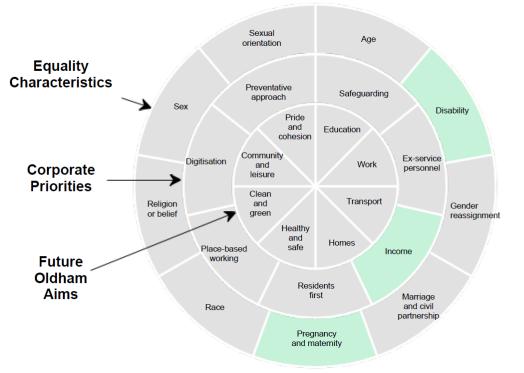

## **Council Tax Reduction Scheme 2023-34**

|                                | Impact               | Like-<br>lihood | Duration           | Comment                                                                                                                                                                                                                                                                                                       |
|--------------------------------|----------------------|-----------------|--------------------|---------------------------------------------------------------------------------------------------------------------------------------------------------------------------------------------------------------------------------------------------------------------------------------------------------------|
|                                |                      |                 | ality<br>teristics |                                                                                                                                                                                                                                                                                                               |
| Age                            | Neutral              | Very<br>Likely  | Short<br>Term      | The Council has the discretion to design criteria through Council Tax Reduction to support low income working age residents only. Oldham's scheme allows a maximum entitlement equivalent to 85% of a band A.  The Government has protected the entitlement of pensioners, whose maximum entitlement is 100%. |
| Disability                     | Moderate<br>Positive | Very<br>Likely  | Short<br>Term      | Residents in receipt of disability premium will have an increased applicable amount (See income), and may be eligible for further Council Tax Reduction.                                                                                                                                                      |
| Gender reassignment            | Neutral              | Very<br>Likely  | Short              | No comments                                                                                                                                                                                                                                                                                                   |
| Marriage and civil partnership | Neutral              | Very<br>Likely  | Short<br>Term      | No Comments                                                                                                                                                                                                                                                                                                   |
| Pregnancy and maternity        | Moderate<br>Positive | Very            | Short              | Residents subject to reduced income due to maternity may be entitled to Council Tax reduction if the house income drops below the applicable amount a set by the Department for Work and Pensions (See income)                                                                                                |
| Race                           | Neutral              | Very<br>Likely  | Short              | No Comments                                                                                                                                                                                                                                                                                                   |
| Religion or belief             | Neutral              | Very<br>Likely  | Short<br>Term      | No Comments                                                                                                                                                                                                                                                                                                   |
| Sex                            | Neutral              | Very<br>Likely  | Short<br>Term      | No Comments                                                                                                                                                                                                                                                                                                   |
| Sexual orientation             | Neutral              | Very<br>Likely  | Short<br>Term      | No comments                                                                                                                                                                                                                                                                                                   |

|                        | Impact               | Like-<br>lihood | Duration        | Comment                                                                                                                                                                                                                                                                                                                              |
|------------------------|----------------------|-----------------|-----------------|--------------------------------------------------------------------------------------------------------------------------------------------------------------------------------------------------------------------------------------------------------------------------------------------------------------------------------------|
|                        |                      |                 |                 |                                                                                                                                                                                                                                                                                                                                      |
|                        |                      |                 | orate<br>rities |                                                                                                                                                                                                                                                                                                                                      |
| Safeguarding           | Neutral              | Very<br>Likely  | Short<br>Term   | No Comments                                                                                                                                                                                                                                                                                                                          |
| Ex-service personnel   | Neutral              | Very<br>Likely  | Short<br>Term   | No Comments                                                                                                                                                                                                                                                                                                                          |
| Income                 | Moderate<br>Positive | Very            | Short           | The CTR Scheme benefits working- age residents who receive Universal Credit. The amount awarded depends on how much a household's income is less than or equal to their Applicable Amount.  The Applicable Amount is the amount of monthly income the government calculates that different categories of household need to live off. |
| Residents first        | Neutral              | Very<br>Likely  | Short           | No Comments                                                                                                                                                                                                                                                                                                                          |
| Place-based<br>working | Neutral              | Very<br>Likely  | Short<br>Term   | No Comments                                                                                                                                                                                                                                                                                                                          |
| Digitisation           | Neutral              | Very<br>Likely  | Short<br>Term   | Residents are able claim Council Tax reduction online.                                                                                                                                                                                                                                                                               |
| Preventative approach  | Neutral              | Very<br>Likely  | Short<br>Term   | No Comments                                                                                                                                                                                                                                                                                                                          |

| Future Oldham<br>Aims |         |                |               |              |  |  |  |  |
|-----------------------|---------|----------------|---------------|--------------|--|--|--|--|
| Education             | Neutral | Very           | Short         | No Comments  |  |  |  |  |
|                       |         | Likely         | Term          | THE Comments |  |  |  |  |
| Work                  | Neutral | Very           | Short         | No Comments  |  |  |  |  |
|                       |         | Likely         | Term          |              |  |  |  |  |
| Transport             | Neutral | Very           | Short         | No Comments  |  |  |  |  |
|                       |         | Likely         | Term          |              |  |  |  |  |
| Homes                 | Neutral | Very           | Short         | No Comments  |  |  |  |  |
|                       |         | Likely         | Term          |              |  |  |  |  |
| Healthy and safe      | Neutral | Very           | Short         | No Comments  |  |  |  |  |
|                       |         | Likely         | Term          |              |  |  |  |  |
| Clean and green       | Neutral | Very           | Short         | No Comments  |  |  |  |  |
|                       |         | Likely         | Term          |              |  |  |  |  |
| Community and leisure | Neutral | Very           | Short         | No Comments  |  |  |  |  |
|                       |         | Likely         | Term          |              |  |  |  |  |
| Pride and cohesion    | Neutral | Very<br>Likely | Short<br>Term | No Comments  |  |  |  |  |